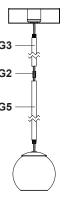

## **ILLUSTRATION 1**

|          | G1   | G2 | G3      | G4      | G5  |
|----------|------|----|---------|---------|-----|
|          | 3/4" |    | 10-5/8" | 22-3/8" | 22" |
| QUANTITY | 1    | 2  | 1       | 1       | 1   |

**Arrangement 1** Rod Length: 11"

Arrangement 2 Rod Length: 23"

**Arrangement 3** Rod Length: 33"

Arrangement 4 Rod Length: 45"

**Arrangement 5** Rod Length: 55"

19054 28th Avenue Surrey, BC Canada V3Z 6M3 T: 604 538 7162 TF: 1-855 85 KUZCO F: 604 538 7196 W: kuzcolighting.com 20210702