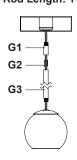

## **ILLUSTRATION 1**

|          | G1   | G2 | G3      | G4      | G5  |
|----------|------|----|---------|---------|-----|
|          | 3/4" |    | 10-5/8" | 22-3/8" | 22" |
| QUANTITY | 1    | 2  | 1       | 1       | 1   |

**Arrangement 1** Rod Length: 11"

Arrangement 2 Rod Length: 23"

**Arrangement 3** Rod Length: 33"

Arrangement 4 Rod Length: 45"

**Arrangement 5** Rod Length: 55"

19054 28th Avenue Surrey, BC Canada V3Z 6M3 T: 604 538 7162 TF: 1-855 85 KUZCO F: 604 538 7196 W: kuzcolighting.com 20210702