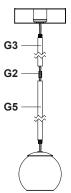

## **ILLUSTRATION 1**

|          | G1   | G2 | G3      | G4      | G5  |
|----------|------|----|---------|---------|-----|
|          | 3/4" |    | 10-5/8" | 22-3/8" | 22" |
| QUANTITY | 1    | 2  | 1       | 1       | 1   |

**Arrangement 1** Rod Length: 11"

Arrangement 2 Rod Length: 23"

**Arrangement 3** Rod Length: 33"

Arrangement 4 Rod Length: 45"

**Arrangement 5** Rod Length: 55"

19054 28th Avenue Surrey, BC Canada V3Z 6M3 T: 604 538 7162 TF: 1-855 85 KUZCO F: 604 538 7196 W: kuzcolighting.com 20210702