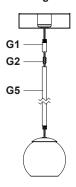

## **ILLUSTRATION 1**

|          | G1   | G2 | G3      | G4      | G5  |
|----------|------|----|---------|---------|-----|
|          | 3/4" |    | 10-5/8" | 22-3/8" | 22" |
| QUANTITY | 1    | 2  | 1       | 1       | 1   |

**Arrangement 1** Rod Length: 11"

Arrangement 2 Rod Length: 23"

**Arrangement 3** Rod Length: 33"

Arrangement 4 Rod Length: 45"

**Arrangement 5** Rod Length: 55"

19054 28th Avenue Surrey, BC Canada V3Z 6M3 T: 604 538 7162 TF: 1-855 85 KUZCO F: 604 538 7196 W: kuzcolighting.com 20210702