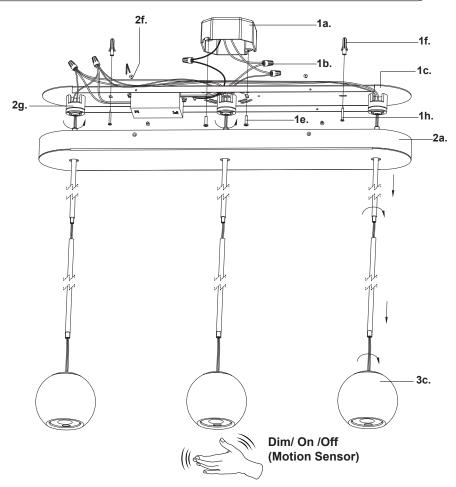

Remove fixture from its original package

- Separate mounting plate (1c) from canopy (2a) by removing canopy screws (2f) with allen key
- **3.** Attach mounting plate (1c) to electrical junction box (1a) using screws provided (1e) in hardware package
- Secure mounting plate (1c) to mounting surface with anchors (1f) and screws (1h)
- 5. Secure rods together (see Illustration 1 for rod arrangements) and attach to swivel assembly (2g)
- **6.** Make proper electrical connections (black to hot "L", white to neutral "N", ground to "GND") with wire nuts (1b) provided in hardware package
- Attach lamp head (3c) to rod
- Attach canopy (2a) to mounting plate (1c) with canopy screws (2f) and allen key

## **ILLUSTRATION 1**

|          | G1   | G2 | G3      | G4      | G5  |
|----------|------|----|---------|---------|-----|
|          | 3/4" |    | 10-5/8" | 22-3/8" | 22" |
| QUANTITY | 1    | 2  | 1       | 1       | 1   |