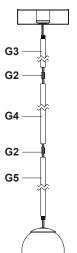

## **ILLUSTRATION 1**

|          | G1   | G2 | G3      | G4      | G5  |
|----------|------|----|---------|---------|-----|
|          | 3/4" |    | 10-5/8" | 22-3/8" | 22" |
| QUANTITY | 1    | 2  | 1       | 1       | 1   |

**Arrangement 1** Rod Length: 11"

Arrangement 2 Rod Length: 23"

**Arrangement 3** Rod Length: 33"

Arrangement 4 Rod Length: 45"

**Arrangement 5** Rod Length: 55"

19054 28th Avenue Surrey, BC Canada V3Z 6M3 T: 604 538 7162 TF: 1-855 85 KUZCO F: 604 538 7196 W: kuzcolighting.com 20210702