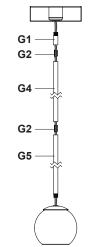

## **ILLUSTRATION 1**

|          | G1   | G2 | G3      | G4      | G5  |
|----------|------|----|---------|---------|-----|
|          | 3/4" |    | 10-5/8" | 22-3/8" | 22" |
| QUANTITY | 1    | 2  | 1       | 1       | 1   |

**Arrangement 1** Rod Length: 11"

Arrangement 2 Rod Length: 23"

**Arrangement 3** Rod Length: 33"

Arrangement 4 Rod Length: 45"

**Arrangement 5** Rod Length: 55"

19054 28th Avenue Surrey, BC Canada V3Z 6M3 T: 604 538 7162 TF: 1-855 85 KUZCO F: 604 538 7196 W: kuzcolighting.com 20210702